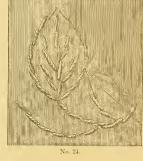

#### South Kensington Outline Stitch. No. 24.

It cannot be clearly explained in words, but may be comprehended at once by inspection of the engraving. It forms an unbroken outline, which appears like a finely twisted silk cord. It is very effective on satin, and is used for such designs as statuary with flowing draperies, Cupid, game, etc., looking when finished, like a fine pen and ink drawing. One panel done on old gold satin, with dark olive embroidery silk, is exquisite. There is no filling in or shading; it is simply the outline that is followed; and also the strokes which would be made with a pen to represent drabery, or any of the other details of an unshaded sketch. It is very offective in foliage, butterflies, animals, etc., and may be made on almost any article of fancy work, as well as used for marking linen.